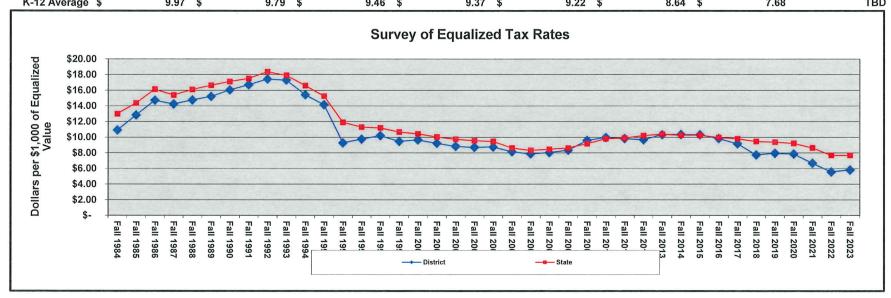

- Revenue limit authority (minus voucher impact) increased by \$1,427,265. This is significant for New London because of the two-year freeze in the last biennium and the advocacy efforts of our Board and others across the state to close the gap in spending between school district's revenue limit per member. This is a very positive development for low spending districts like New London. Unfortunately, the tax levy impact is significant in the first year of "new spending" because the new spending does not receive equalization aid credit until the following year. As a reminder, the district is aided at about 64% of revenue limit expenditures.
- ➤ Property valuation increased over 13%. This was more than the state average and has been a trend the past few years. The property value changes were very different between Waupaca and Outagamie. This sometimes creates differences between how tax bills look, however the mill rate is 5.95 per 1,000 of property for all taxpayers. The levy is divided between all municipalities and sometimes someone's total property value change is different from their neighbors or different parts of the district which impacts actual property taxes paid. See municipal breakdown.
- Enrollment decreased from the estimates used for the budget hearing. Both summer school FTE (full-time equivalency) and September FTE were lower. Since the numbers are averaged over 3 years and it resulted in a declining enrollment exemption, the loss in revenue is staged through the revenue limit formula process.
- The private school voucher program included a \$1,127,762 aid deduction for students enrolling in private schools under a voucher. See the handout in the packet for more details.
  - The voucher deduction creates a non-recurring exemption allowing the Board to levy for this deduction. The district receives partial state aid for this exemption the following year. The district is not 100% reimbursed for the state's voucher program and significant increases to the voucher amount was added to this biennium per pupil.
- The district did not need to borrow any funds for the Intermediate / Middle School and Sugar Bush Elementary projects. This means that future budgets are not supporting those obligations and the 2018 referendum can continue to support the identified projects.

In 2023, significant property growth, decreased state equalization aid and additional revenue limit authority (\$10,000 - \$11,000) for low spending school districts had a significant impact on the levy and mill rate. This was advocated for by all low spending school districts, including New London, to close the gap in the allowed spending across school districts in Wisconsin.